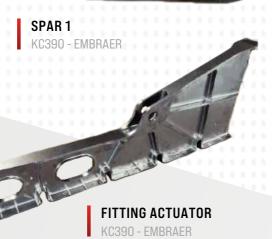

# **PRODUCTS**

**RIB 5** E2 170/190 - EMBRAER

COMPRESSOR VEIN AW189 - SAFRAN POWER UNIT

RETENTION TURBINE AW189 - SAFRAN POWER UNITS

RIBS 8 ET 9 A350 - AIRBUS

**AFT CLOSE OUT FITTING**BOEING 737 - SPIRIT

TRACK 1 F8X - DASSAULT