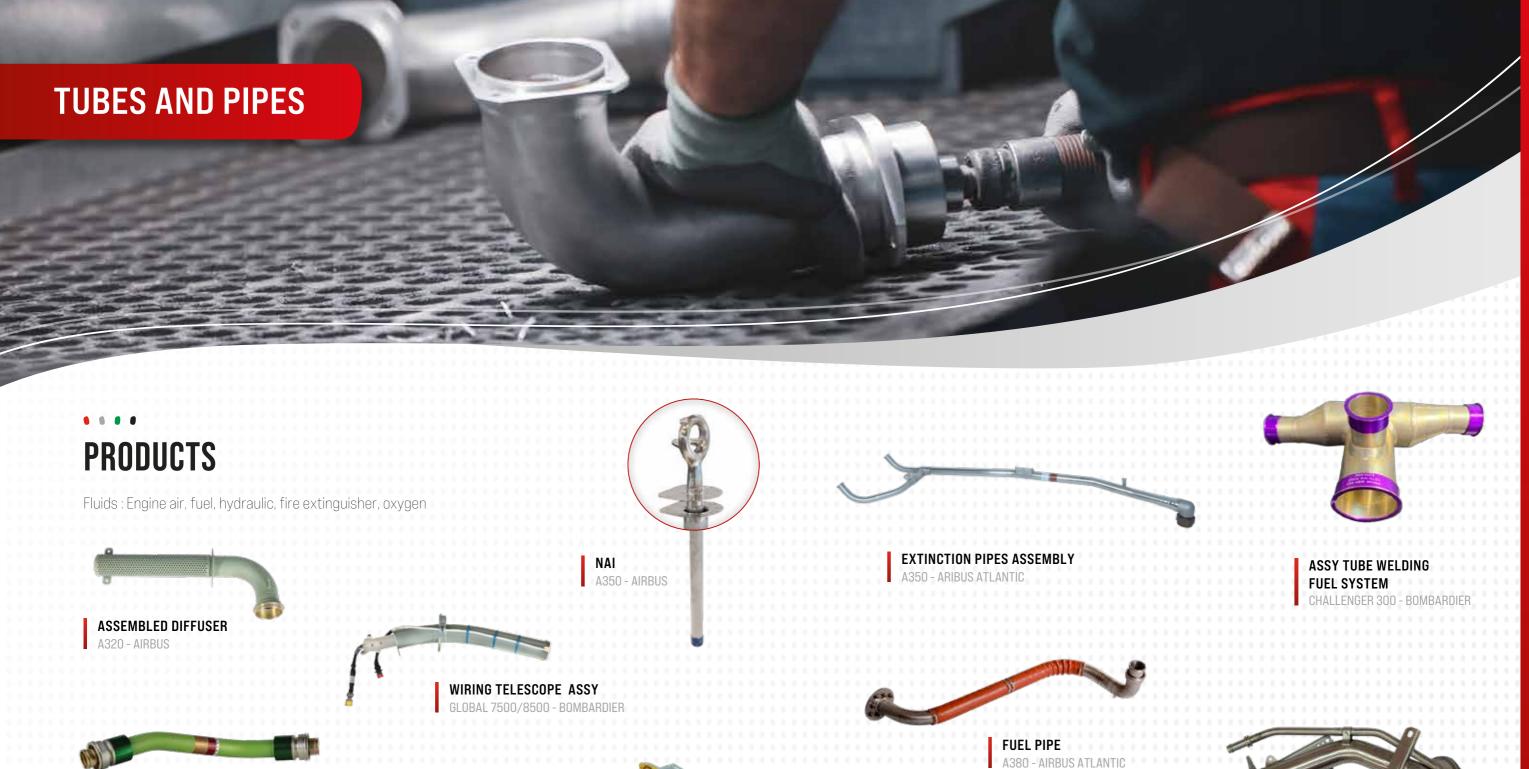

NACA INLET ASSY FUEL CRJ 700-900 - BOMBARDIER

MAST ASSY SYSTEM DRAIN GLOBAL 7500/8500 - BOMBARDIER

TUBE ASSY WELDED FUEL SYSTEM

TUBE ASSY RE/DEFUEL CENTER WING CHALLENGER 300 - MITSUBISHI HEAVY

TANK AND FUEL EJECTION SYSTEM