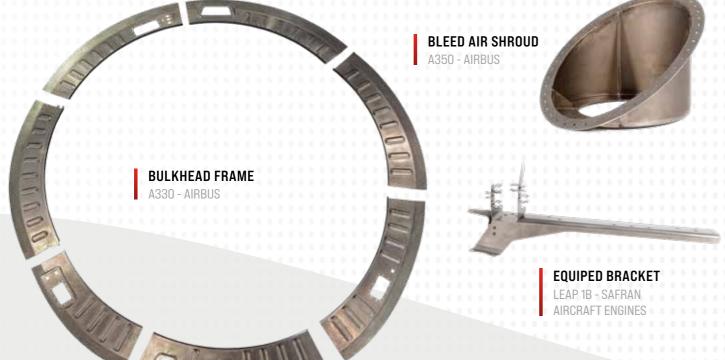

# **PRODUCTS**

**EXHAUST DUCT PRECOOLER** G280 - IAI

LOWER CORNER A320 - AIRBUS

WASTE WATER SERVICE PANNEL A350 - AIRBUS

UPPER CORNER A320 - AIRBUS

HEAT EXCHANGER COVER A320 - AIRBUS

SKIN UPPER ASSY