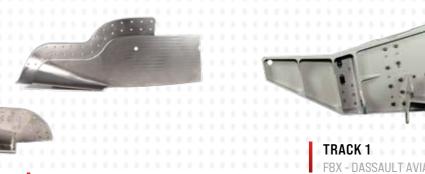

# **PRODUCTS**

**RIB 5** E2 170/190 - EMBRAER

COMPRESSOR VEIN AW189 - SAFRAN POWER UNIT

RETENTION TURBINE AW189 - SAFRAN POWER UNITS

RIBS 8 ET 9 A350 - AIRBUS

**AFT CLOSE OUT FITTING**BOEING 737 - SPIRIT

TRACK 1 F8X - DASSAULT