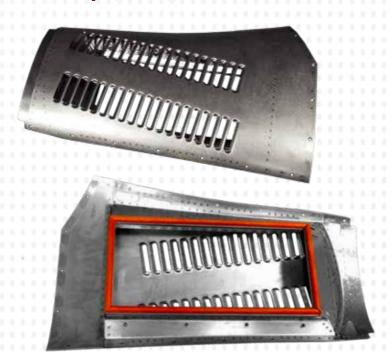

# **PRODUCTS**

**EXHAUST DUCT PRECOOLER** G280 - IAI

LOWER CORNER A320 - AIRBUS

WASTE WATER SERVICE PANNEL A350 - AIRBUS

UPPER CORNER A320 - AIRBUS

HEAT EXCHANGER COVER A320 - AIRBUS

SKIN UPPER ASSY