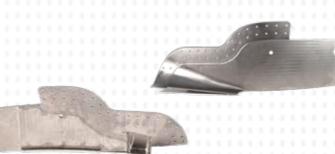

# **PRODUCTS**

**RIB 5** E2 170/190 - EMBRAER

COMPRESSOR VEIN AW189 - SAFRAN POWER UNIT

RETENTION TURBINE AW189 - SAFRAN POWER UNITS

RIBS 8 ET 9 A350 - AIRBUS

**AFT CLOSE OUT FITTING**BOEING 737 - SPIRIT

TRACK 1 F8X - DASSAULT