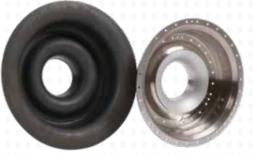

# **PRODUCTS**

**RIB 5** E2 170/190 - EMBRAER

COMPRESSOR VEIN AW189 - SAFRAN POWER UNIT

RETENTION TURBINE AW189 - SAFRAN POWER UNITS

RIBS 8 ET 9 A350 - AIRBUS

**AFT CLOSE OUT FITTING**BOEING 737 - SPIRIT

TRACK 1 F8X - DASSAULT