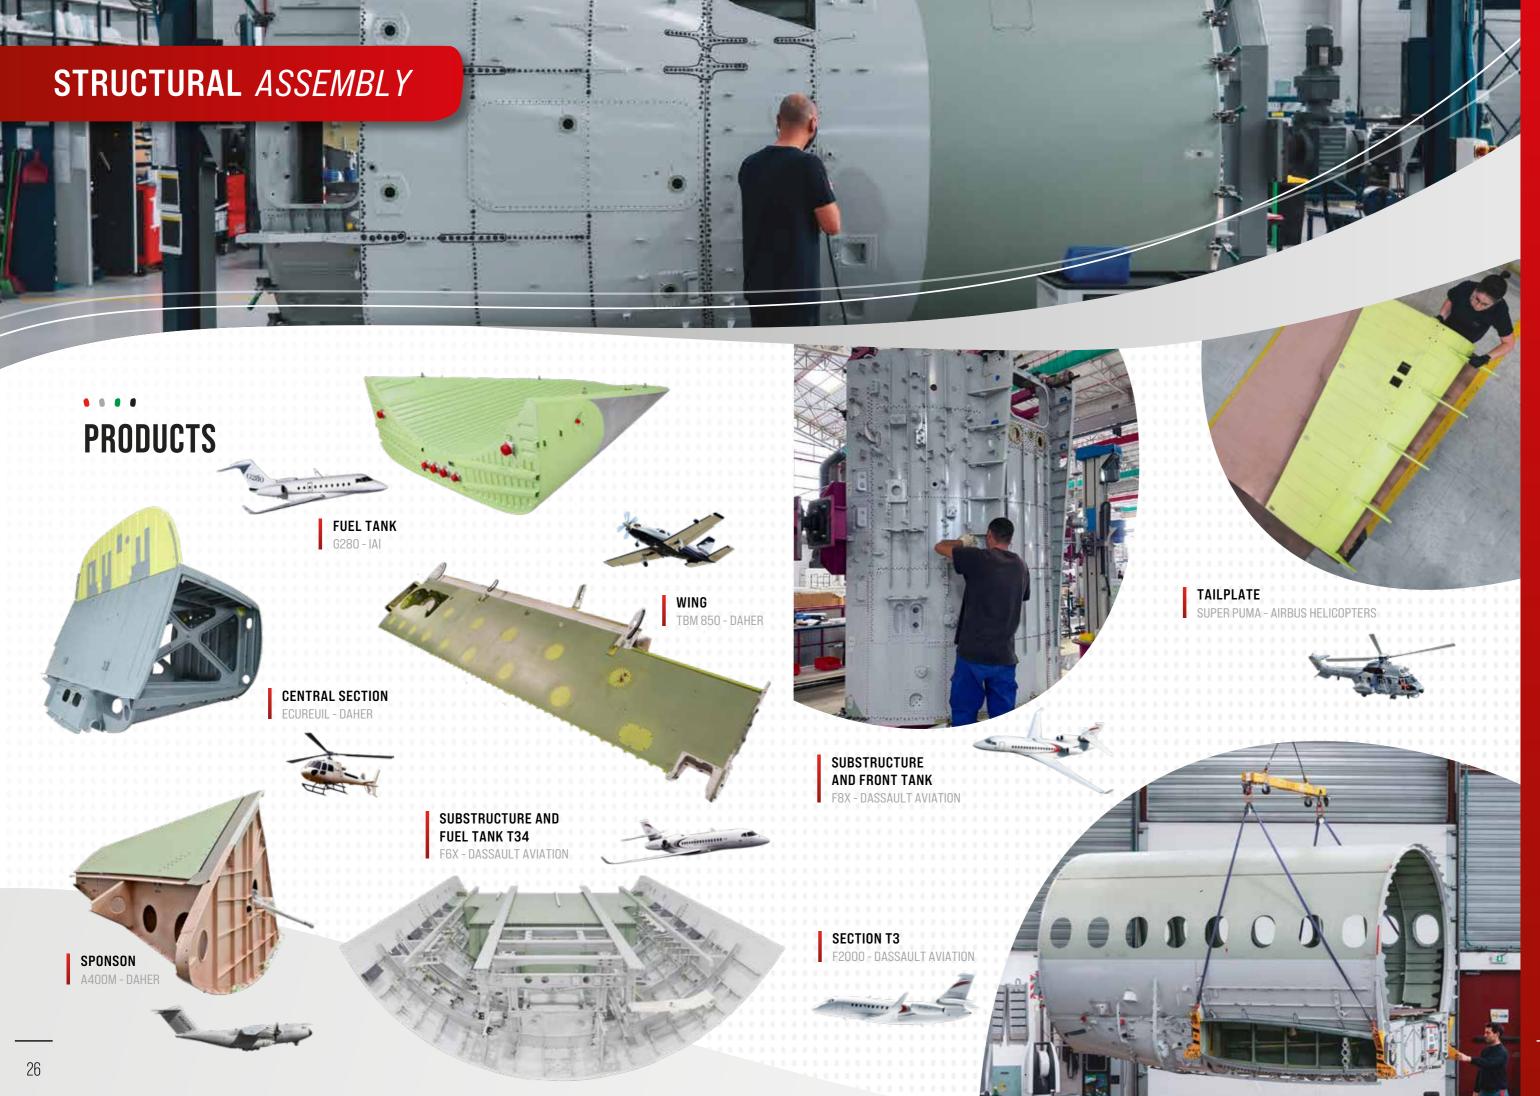

# **PRODUCTS**

**RIB 5** E2 170/190 - EMBRAER

COMPRESSOR VEIN AW189 - SAFRAN POWER UNIT

RETENTION TURBINE AW189 - SAFRAN POWER UNITS

RIBS 8 ET 9 A350 - AIRBUS

**AFT CLOSE OUT FITTING**BOEING 737 - SPIRIT

TRACK 1 F8X - DASSAULT